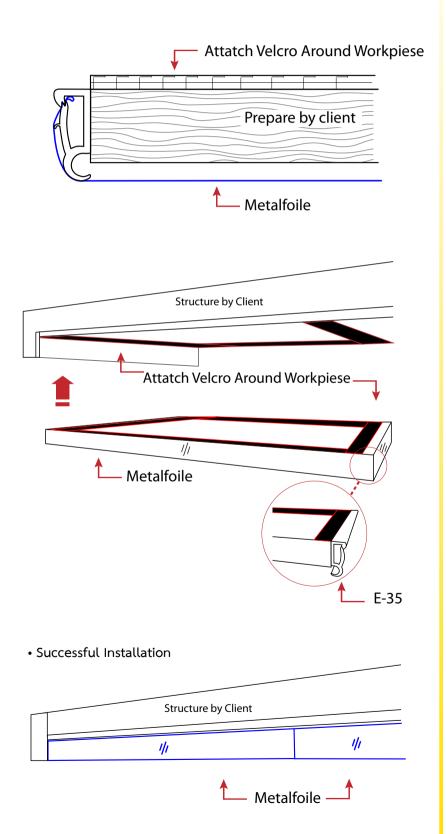

## Installation Technique

- Wood box board (15mm.) prepare by client
- Including the hanging device to attatch to the ceiling