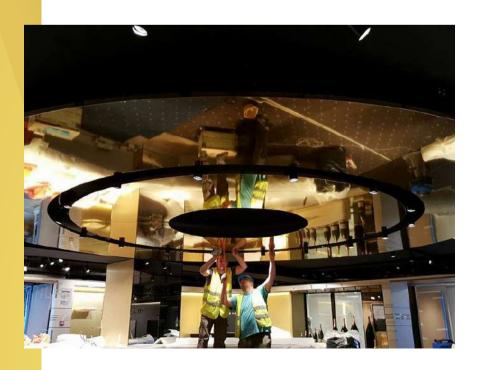

## Installation Technique

- Wood box board (15mm.) prepare by client
- Including the hanging device to attatch to the ceiling